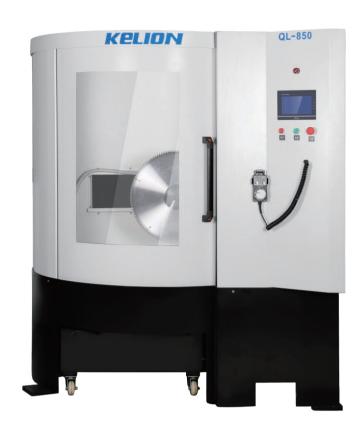

## QL-850

## **TECHNICAL FEATURES:**

- QL 850 Automatic brush machine is a special equipment designed for welding spots on circular saw blades.
- It can be used to polish and cover welding spots by rotating grinding the welding position of saw blades through the installed steel wheel.
  Its high efficiency, good brush effect, clean and bright.
- The equipment is simple and easy to operate, PLC control processing data, high stability.
- Different from the traditional sandblasting process, the product is more beautiful, more environmental protection; It does not change the stress of the saw blade as easily as sandblasting.

## **TECHNIAL DATA:**

Diameter of saw blades: Φ165mm~Φ850 mm

• Working air pressure: 6 kg/cm<sup>2</sup>

Voltage: 380 V (three-phase voltage)

Total Power: 6 Kw/h

Ventilating ability: >5m3/min

Anti-rust liquid: Water: 1:10